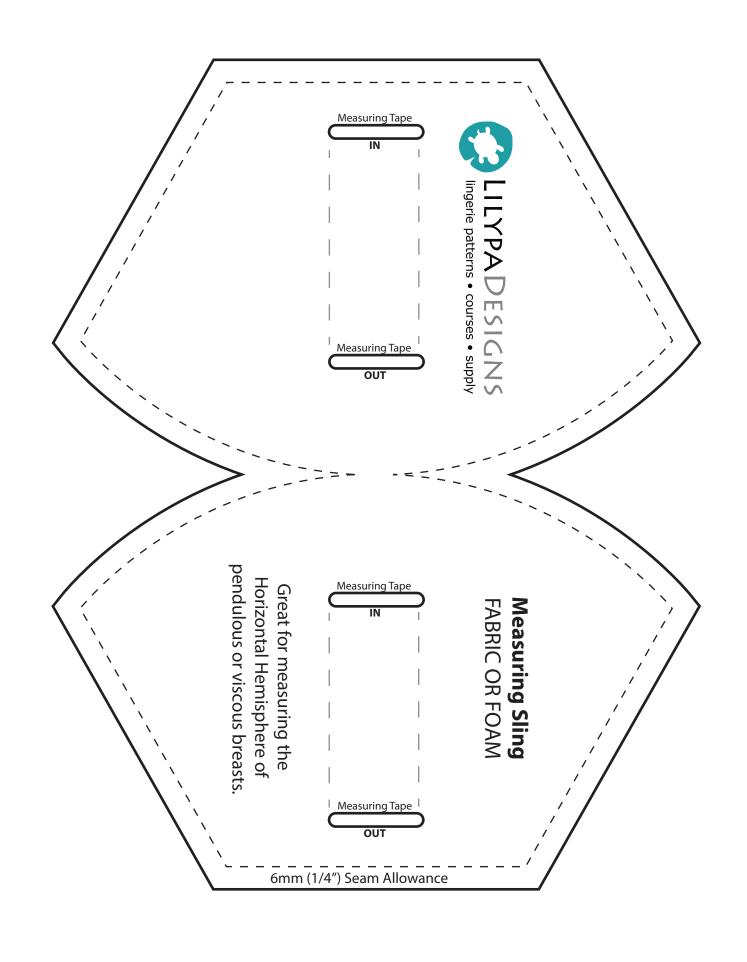

## **Measuring Sling**

Great for measuring the Horizontal Hemisphere of pendulous or viscous breasts.

## **FOAM DIRECTIONS:**

Cut along DOTTED line.

Zigzag curves together.

Cut a slit for the measuring tape.

Insert measureing tape.

Ready to use!

## **FABRIC DIRECTIONS:**

Cut along SOLID line.

Straight stitch curves together.

Cut a slit for the measuring tape.

(optional: sew button hole to enclose raw edges)

Insert measureing tape.

Ready to use!