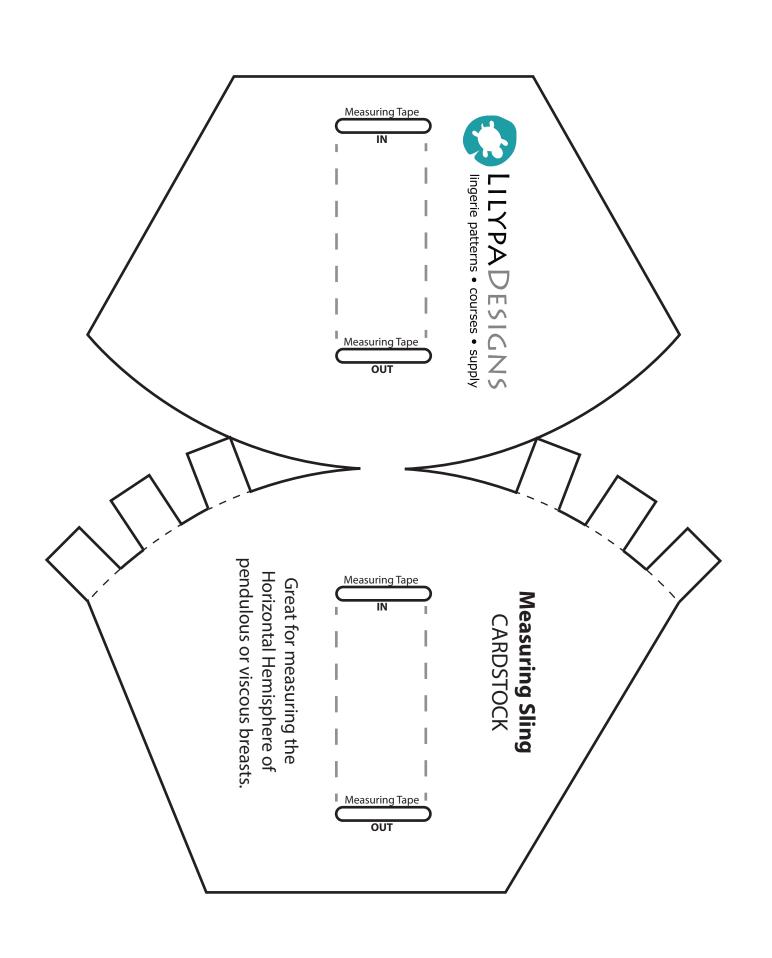

## **Measuring Sling**

Great for measuring the Horizontal Hemisphere of pendulous or viscous breasts.

## **CARDSTOCK DIRECTIONS:**

Cut along SOLID line. Fold tabs along dotted line.

Crease the center then tape/glue tabs together along the curved edge.

Cut a slit for the measuring tape.

Insert measureing tape.

Ready to use!