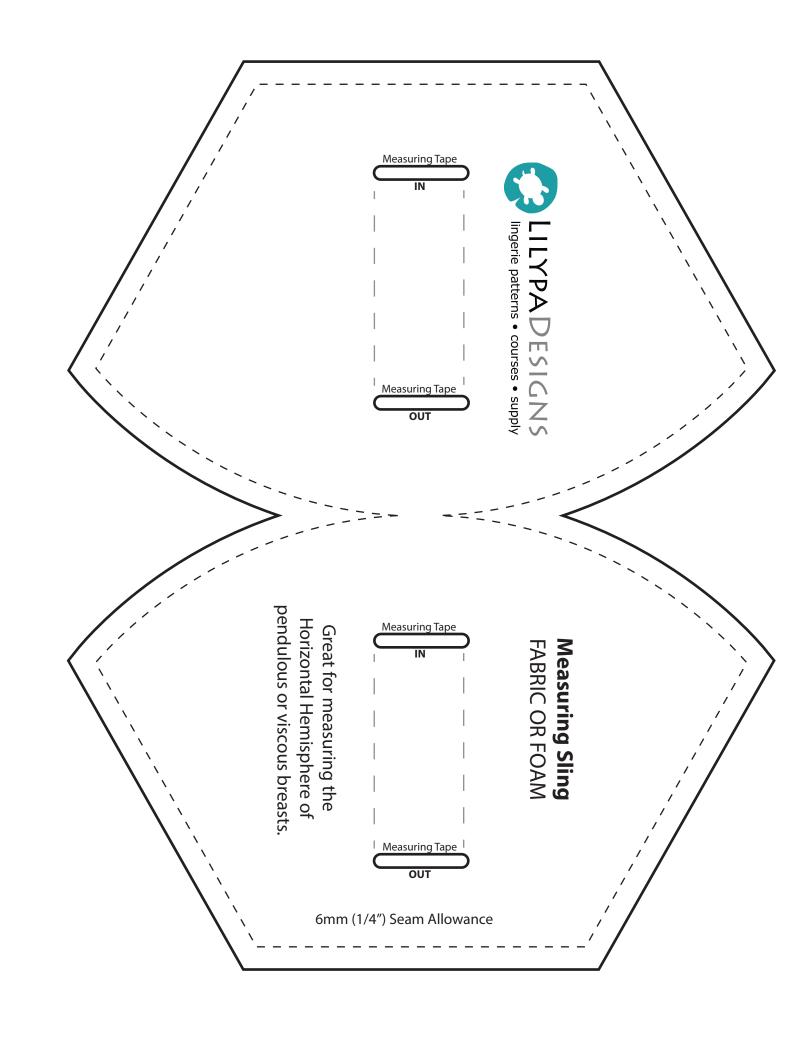

## **Measuring Sling**

Great for measuring the Horizontal Hemisphere of pendulous or viscous breasts.

## **FOAM DIRECTIONS:**

Cut along DOTTED line.

Zigzag curves together.

Cut a slit for the measuring tape.

Insert measureing tape.

Ready to use!

## **FABRIC DIRECTIONS:**

Cut along SOLID line.

Straight stitch curves together.

Cut a slit for the measuring tape.

(optional: sew button hole to enclose raw edges)

Insert measureing tape.

Ready to use!