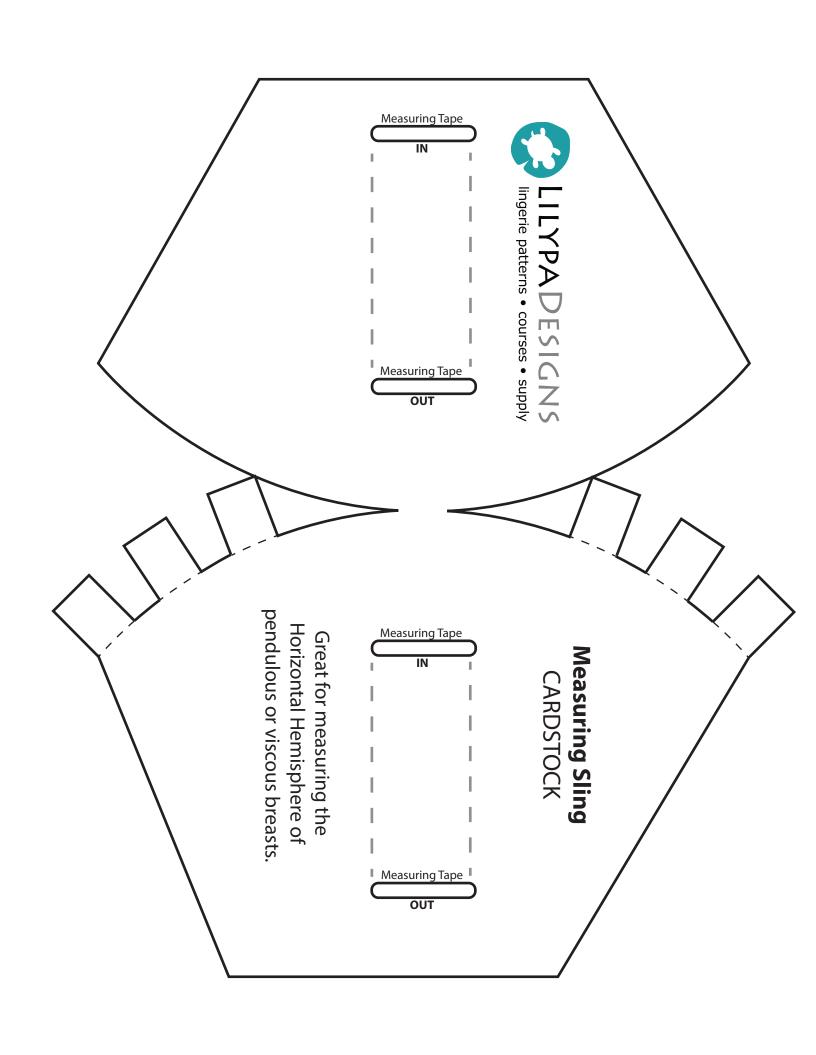

## **Measuring Sling**

Great for measuring the Horizontal Hemisphere of pendulous or viscous breasts.

## **CARDSTOCK DIRECTIONS:**

Cut along SOLID line. Fold tabs along dotted line.

Crease the center then tape/glue tabs together along the curved edge.

Cut a slit for the measuring tape.

Insert measureing tape.

Ready to use!